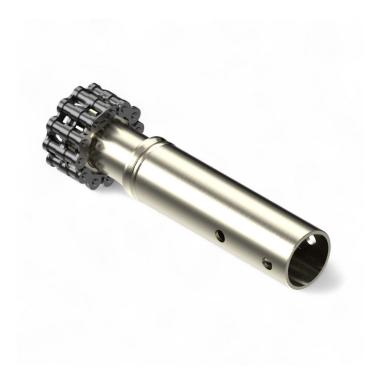

## **Bolted chain coupling for** RW45 - tube

Product number: 37037100

## **Description**

Chain coupling connects motor gearbox chain wheel with a drive shaft and provides higher flexibility of the driving system.

The coupling is equipped with a pre punched receptacle for the drive shaft, in which it can be easily inserted. The mounter benefits from an easier and quicker mounting compared to the usual welding.

The duplex chain of this coupling enables the drive shaft to move in the line. Such a structure creates the higher flexibility of this drive system during dynamic external influences and during movements within the greenhouse construction.