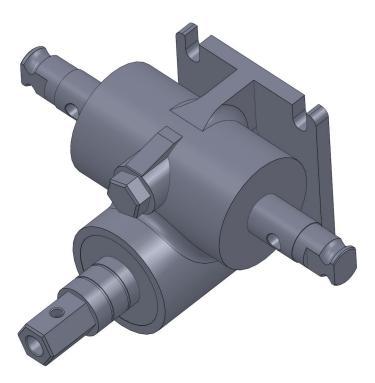

## Manual Gear R9E-TGU for small application - with locking device - 1:8

Product number: 25000507

## **Description**

This manual gear perfectly fits the needs of smaller shading and ventilation systems. It is equipped with a coupling which can be directly bolted to the TGU telescopic shaft or another drive shaft.