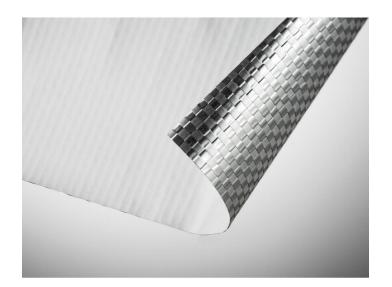

## **Description**

Our roll up fabric with a closed structure is applied as a black out screen inside greenhouses. Its one side is aluminium laminated and the other is white. The screen should be installed with its aluminium side facing outwards to reflect the sunrays and in this way to protect the plants under the glass from heating.

The white laminated internal side of the screen keeps the sunlight inside making the plants grow faster.

Further processing such as cutting and sewing is not included the price.