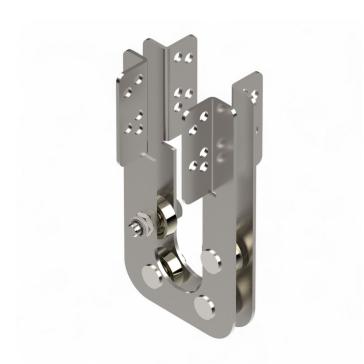

## 4 bearing shaft support 1" vertical - Gable drive - PU = 20 pcs

**Product number: 25100112** 

Options

PU (Pcs)

1

20

## **Description**

Our vertical bearing shaft supports 1" allows to set the drive shaft as close as possible to the gable end. In such a construction the shading screens do not set against the truss, but lay either over (in suspended system) or below ( in lay- flat system) the square tube, covering the whole area up to the gable end. The dalay of screens is basically not needed.

The drive shaft can easily and quickly be pre-assembled on the ground. So dangerous, time-consuming works underneath the roof can be avoided.

The bearings are attached onto the square tubes and locked with locking screws. If needed, they can be moved